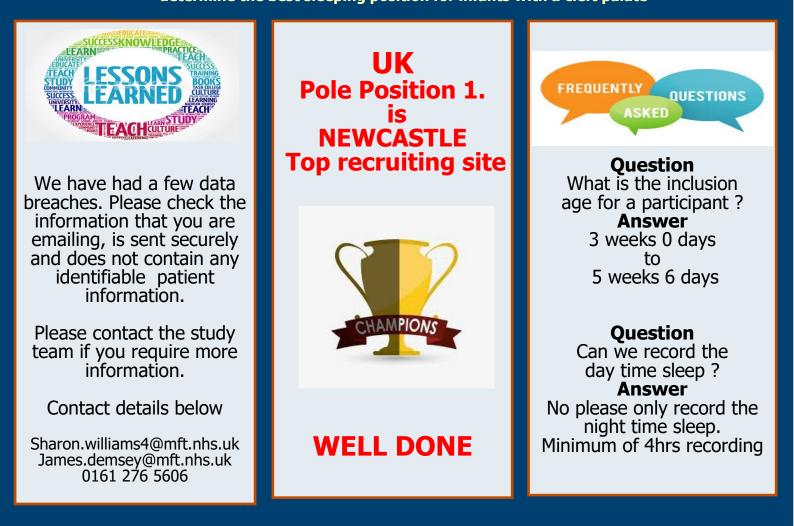

Comparing the effectiveness of Side-Lying sleep positioning to back-lying at red<u>U</u>cing oxygen desaturation resulting froM OBstRuctive Sleep Apnoea in infants with cleft palate

Welcome to our SLUMBRS II ezine **ISSUE 5 August 2023** 

SLUMBRS II is an NIHR-funded, randomized clinical trial which will determine the best sleeping position for infants with a cleft palate

SLUMBRS II Chief Investigator: Prof Iain Bruce Study sponsor: Manchester University NHS Foundation Trust