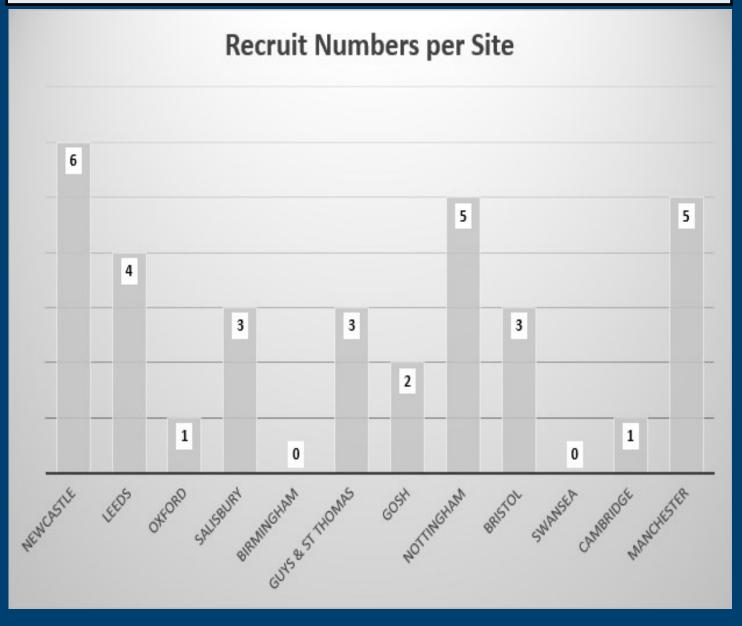

## **Recruitment Numbers as of July 2023**

SLUMBRS II Chief Investigator: Prof Iain Bruce Study sponsor: Manchester University NHS Foundation Trust

Contact us: slumbrs@mft.nhs.uk Visit our study website: https://www.clapa.com/slumbrs/